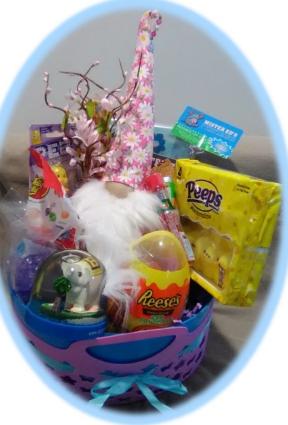

### Mister Ed's Candy Egg Basket

*Contents:* Mister Ed's Elephant Museum Snow Globe, 4.2 oz. Reese's Peanut Butter Eggs, 3 oz. Marshmallow Peeps, 1.5 oz. Jelly Belly Tabasco Jelly Beans, 7 oz. Jelly Belly Jelly Beans, .36 lb. Grape Rock Candy, .93 oz. Milk Chocolate M&Ms, 1.6 oz. Starburst Jelly Beans, .87 oz. PEZ Ducky Candy Dispenser, 1.65 oz. Sweetarts Sour, 3.52 oz Toblerone Milk Chocolate Bar, 8 oz. Gardner's Peanut Butter Meltaway Egg, Spring Gel Cling, McGilly's Custom Springtime Gnome *Plus:* 

1 - \$25 Mister Ed's Gift Card (plus \$1.00 off coupon)