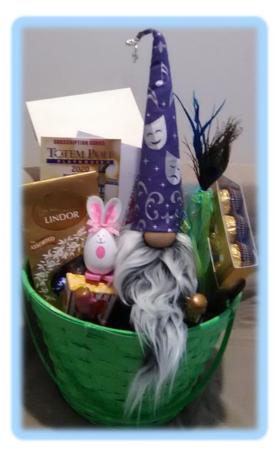

#### **Totem Pole Theatre Basket**

Contents: 2-1.75 oz. Jelly Belly Buttered Pop Corn Jelly Beans, 1.5 oz. Jelly Belly Bubbly Champagne Flavor Jelly Beans, 1.5 oz. Jelly Belly Rose Sparkling Jelly Beans, 3.5 oz Jelly Belly Recipe Mix Jelly Beans, 3 oz. Marshmallow Cotton Candy Peeps, 5.1 oz. Lindt Lindor Assorted Chocolate Truffles, 5.3 oz. Ferrero Rocher Hazelnut Chocolates, 1 Egg Bunny, McGilly's Custom Theatre Arts Gnome Plus:

1 - "Totem Pole Theatre" \$100 Gift Certificate