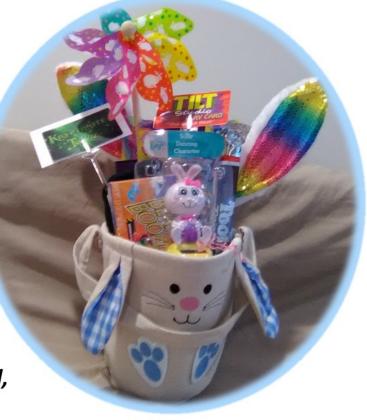

# Easter Basket # C

### **Bevy of Bunnies Basket**

Contents: 1.5 oz. Fun Cotton Candy, 3 oz. Palmer Double Crisp Chocolate Bunny Lollipop, 6 oz. Palmer Milk Chocolate Bunny, 3 oz. Russell Stover Milk Chocolate Bunny, 3 oz. Russell Stover Milk Chocolate Covered Peanut Butter Bunny, 2-1 oz. Palmer Milk Chocolate Bunny, 5 Melster Marshmallow Bunny Treats, 1 Easter Bunny Pez Dispenser, 1 Bunny Suncatcher Kit, 1 Rainbow Bunny Ears, Blue Styrofoam Bunny Deco, 1 Egg Bunny

Plus:

1 - "Capitol Theatre" Electronic \$50 Gift Card