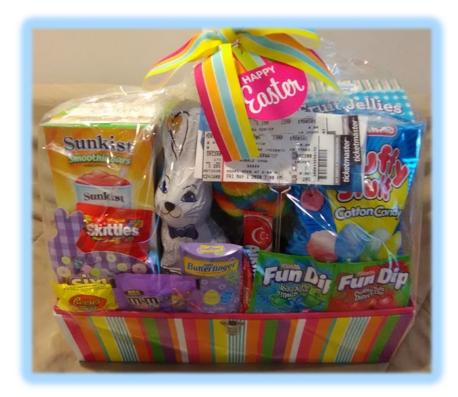

# Easter Basket # B

### Easter Fun Time Bunny Tote

*Contents:* Easter Pinwheel, Rainbow Easter Bunny Ears, 3 oz. Tootsie Roll, 2.07 oz. Original Starburst, 2.15 oz. Marshmallow Bunny Poles, 6 oz. Palmer Milk Chocolate Bunny, 3.5 oz. Jelly Belly "Bean Boozled" Jelly Beans, Bunny Solar Dancing Character, Kryptonite<sup>®</sup> knit hat *Plus:* 

2 Gift cards:

1 - \$25 Kryptonite Toys (Greencastle) 1 - \$50 Tilt Studio Play Card (Valley Mall, Hagerstown)