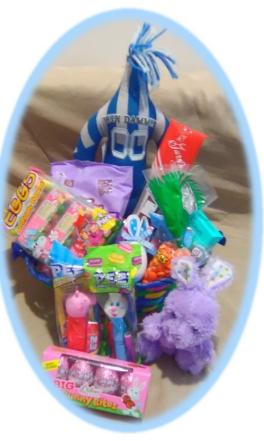

#### Doesn't All Fit Into Basket Basket

*Contents:* .58 oz. Bunny PEZ dispenser, .58 oz. Peppa Pig PEZ dispenser, 1.74 oz. PEZ refills, 4 oz. Palmer Soft Caramel Bunny Bites, 2.87 oz. Albert's Bubble Gum Eggs, 2.7 oz. Reese's Pieces, 6 oz. Brach's Malted Milk Eggs, 8 oz. Hershey's Milk Chocolate Eggs, 2 oz. Gardner's Candies Milk Chocolate Covered Pretzel Rods, 8 oz. Cadbury Milk Chocolate Mini Eggs, 1.5 oz Russell Stover Peanut Butter/Milk Chocolate Bunny, 1 Small Fuzzy Lavendar Bunny, 1 Egg Bunny *Plus:* 

1 – "Dammit Doll"